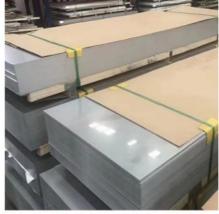

olled flat plate (sheet)
Size: 1000 \* 2000, 1219 \* 2438
1219 \* 3048, 1500 \* 3000
can be flattened according to the length
required by customers.
Surface: ordinary 2B surface (original bright
surface)

Product name:Thickness of hot rolled sheet(medium plate)
Thickness: 3MM~200MM 1500\*6000
1250 \* 6000, 1800 \* 6000,
The length can be determined according to customer requirements, and the cutting



Product name: Brushed stainless steel sheet Thickness: 0.3MM~16MM Surface: ordinary wire drawing, short wire, filament, oil grinding wire drawing, anti fingerprint treatment (No.4 surface)

Product name: mirror stainless steel sheet Thickness: 0.3MM~16MM Surface: 300 mesh polishing, 400 mesh, 6K polishing, 8K polishing, precision 8K polishing, anti fingerprint treatment (No. 8 surface)















Packing & Delivery

## Packaging







#### Company Profile

wuxi taiding stainless steel Co., Ltd., is a stainless steel/carbon steel/alloy company engaged in the researching, stocking, sale and service of stainless steel sheet, stainless steel pipes, stainless steel profile, stainless steel bar, stainless steel coils. Carbon steel, alloy steel products. We are located in China with convenient transportation access. Our factory has rich experience in selling, stocking as we are engaged in domestic market and foreign market. Our company is the collection of selling and stocking. And now we have stock over 2000 tons with more than 800 kinds of specifications in our warehouse. Dedicated to strict quality control and thoughtful customer service, our experienced staff members are al