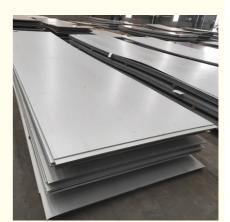

# Sus304 420 904l Stainless Steel Sheet Plate 4mm 10Mm Hot Rolled Metal 4x8

### **Basic Information**

Place of Origin: wuxi
Brand Name: tai-steel
Certification: ISO9001
Model Number: TAI-3
Minimum Order Quantity: 10 Tons

• Price: \$2,450.00/Tons 10-999 Tons

Packaging Details: Wooden pallet ,Wooden box or according to

customer's request

Delivery Time: 8-14 daysPayment Terms: L/C, T/T

• Supply Ability: 20000 Ton/Tons per Month



### **Product Specification**

Name: Stainless Steel Sheet

• Thickness: 2mm-20mm Or Customized

Color: Natural Color

• Material: 200 Series/300 Series/400series

Standard: ASTM, JIS, AISI, EN, GB

• Application: Construction, Kitchenware, Decoration

• Item: ISO9001 Standard

 Width: 7mm-2000mm, Or As Required
 Highlight: JIS Stainless Steel Sheet Plate, Sus904l Stainless Steel Sheet Plate,



### More Images





4mm 304 Stainless Steel Sheet Plate

# **Product Description**

# Specification

| Stainless Steel Sheet/Plate |                                                                                                                                                                                                                                              |
|-------------------------