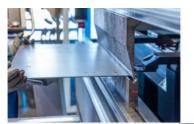

# Product Detail \_\_\_\_

Product name:Cold rolled flat plate (sheet)
Size: 1000 \* 2000, 1219 \* 2438
1219 \* 3048, 1500 \* 3000
can be flattened according to the length required by customers.
Surface: ordinary 2B surface (original bright surface)

Product name:Thickness of hot rolled sheet(medium plate)
Thickness: 3MM~200MM 1500\*6000
1250 \* 6000, 1800 \* 6000,
The length can be determined according to customer requirements, and the cutting

Product name: Brushed stainless steel sheet Thickness: 0.3MM~16MM Surface: ordinary wire drawing, short wire, filament, oil grinding wire drawing, anti fingerprint treatment (No.4 surface)

Product name: mirror stainless steel sheet Thickness: 0.3MM~16MM Surface: 300 mesh polishing, 400 mesh, 6K polishing, 8K polishing, precision 8K polishing, anti fingerprint treatment (No. 8 surface)