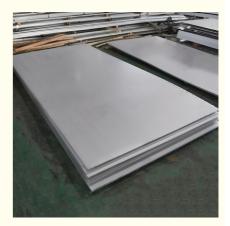

eet Plate 4mm 10Mm Hot Rolled Metal 4x8

### **Basic Information**

Place of Origin: wuxi
Brand Name: tai-steel
Certification: ISO9001
Model Number: TAI-3
Minimum Order Quantity: 10 Tons

• Price: \$2,450.00/Tons 10-999 Tons

Packaging Details: Wooden pallet ,Wooden box or according to

customer's request

Delivery Time: 8-14 daysPayment Terms: L/C, T/T

• Supply Ability: 20000 Ton/Tons per Month



### **Product Specification**

Name: Stainless Steel Sheet

• Thickness: 2mm-20mm Or Customized

Color: Natural Color

• Material: 200 Series/300 Series/400series

Standard: ASTM, JIS, AISI, EN, GB

• Application: Construction, Kitchenware, Decoration

• Item: ISO9001 Standard

 Width: 7mm-2000mm, Or As Required
 Highlight: JIS Stainless Steel Sheet Plate, Sus904l Stainless Steel Sheet Plate,



### More Images





4mm 304 Stainless Steel Sheet Plate

# **Product Description**

# Specification

| Stainless Steel Sheet/Plate |                                                                                                                                                                                                                                              |
|-----------------------------|----------------------------------------------------------------------------------------------------------------------------------------------------------------------------------------------------------------------------------------------|
| Item                        | Sus304 304L 316 316L 420 904l 4mm 10Mm Thickness Stainless Hot Rolled Steel Sheets<br>Metal 4x8