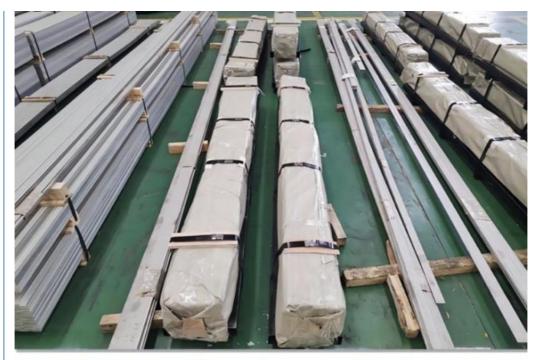

|                                          |           |  |
|                | 40ft GP: 11.8m(length) x 2.13m(width) x 2.18m(high) about 54CBM        |                                          |           |  |
|                | 40ft HG: 11.8m(length) x 2.13m(width) x 2.72m(high) about 68CBM        |                                          |           |  |

#### **Products Description**

We can deliver your customised goods to the specified place on ime and on schedule in a number of ways. The prerequisite is a letailed description to avoid errors.









Product application

We will continue to provide customers with first-class services, first-class products and strive to do the best. Create value for the customer.

# PROVIDE QUAL TY PRODUCTS













Packaging & Delivery





#### **Company Profile**

Wuxi Taiding stainless steel Co., Ltd., is a stainless steel/carbon steel/alloy company engaged in the researching, stocking, sale and service of stainless steel sheet, stainless steel pipes, stainless steel profile, stainless steel bar, stainless steel coils. Carbon steel, alloy steel products. We are located in China with convenient transportation access. Our factory has rich experience in selling, stocking as we are engaged in domestic market and foreign market. Our company is the collection of selling and stocking. And now we have stock over 2000 tons with more than 800 kinds of specifications in our warehouse. Dedicated to strict quality control and thoughtful customer service, our experienced staff members are always available to discuss your requirement