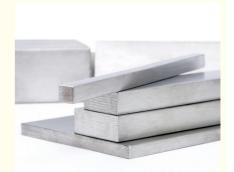

# Factory Discount Price 304 321 347H 904L 410 416 12Mm Bending Stainless Steel Flat Bar

### **Product Specification**

Tolerance: ±1%

Surface: According To Customer Requirement

• Type: Flat, Profile

Standard: JIS, AISI, ASTM, GB, DIN, EN, Etc. · Application: Construction , Decoration, Industry • Width: 12mm-300mm Or As Customer's