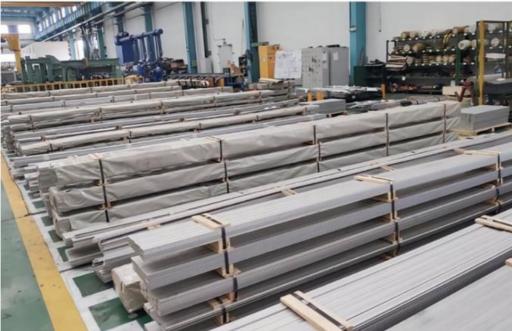

|                                          |           |  |
|                | 40ft GP: 11.8m(length) x 2.13m(width) x 2.18m(high) about 54CBM        |                                          |           |  |
|                | 40ft HG: 11.8m(length) x 2.13m(width) x 2.72m(high) about 68CBM        |                                          |           |  |

#### **Products Description**

We can deliver your customised goods to the specified place on ime and on schedule in a number of ways. The prerequisite is a letailed description to avoid errors.









Product application

We will continue to provide customers with first-class services, first-class products and strive to do the best. Create value for the customer.

# PROVIDE QUAL TY PRODUCTS













Packaging & Delivery





#### **Company Profile**

Wuxi Taiding stainless steel Co., Ltd., is a stainless steel/carbon steel/alloy company engaged in the researching, stocking, sale and service of stainless steel sheet, stainless steel pipes, stainless steel profile, stainless steel bar, stainless steel coils. Carbon steel, alloy steel products. We are located in China with convenient transportation access. Our factory has rich experience in selling, stocking as we are engaged in domestic market and foreign market. Our company is the collection of selling and stocking. And now we have stock over 2000 tons with more than 800 kinds of specifications in our warehouse. Dedicated to strict quality control and thoughtful customer service, our experienced staff members are always available to discuss your requirements