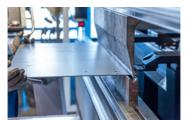

#### What is Gauer flat bar?

Gauer bar – Frequently called Gauered bar, this refers to flat bar that is passed through a machine called a Gauer. Gauering straightens bar, treats the corners, and deburrs edges.