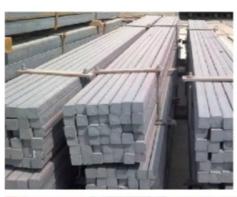

# Factory Discount Price 304 321 347H 904L 410 416 12Mm Bending Stainless Steel Flat Bar

### **Product Specification**

Tolerance: ±1%

Surface: According To Customer Requirement

• Type: Flat, Profile

Standard: JIS, AISI, ASTM, GB, DIN, EN, Etc. · Application: Construction , Decoration, Industry • Width: 12mm-300mm Or As Customer's