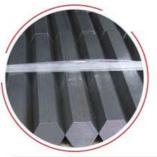

# Specification

| Product name Low Price 10mm 20Mm 304 316 316I 410 431 Stainless Steel Square Rods Bar Suppliers |                                                                                                                                                                                                                                                                                         |                        |           |
|-------------------------------------------------------------------------------------------------|-----------------------------------------------------------------------------------------------------------------------------------------------------------------------------------------------------------------------------------------------------------------------------------------|------------------------|-----------|
| Standard                                                                                        | ASTM A479,ASTM A276,ASTM A484, ASTM A582,<br>ASME SA276, ASME SA484, GB/T1220, GB4226, etc.                                                                                                                                                                                             |                        |           |
| Material                                                                                        | 301, 304, 304L, 309S, 321, 316, 316L, 317, 317L, 310S, 201,202<br>321, 329, 347, 347H 201, 202, 410, 420, 430                                                                                                                                                                           |                        |           |
| Specifications                                                                                  | Round bar                                                                                                                                                                                                                                                                               | Diameter:0.1~500mm     |           |
|                                                                                                 | Hexagonal bar                                                                                                                                                                                                                                                                           | Size: 2mm~100mm        |           |
|                                                                                                 | Flat bar                                                                                                                                                                                                                                                                                | Thickness              | 0.3~200mm |
|                                                                                                 |                                                                                                                                                                                                                                                                                         | Width                  | 1~2500mm  |
|                                                                                                 | Square bar                                                                                                                                                                                                                                                                              | Size: 1mm*1mm~800mm*80 | 0mm       |
| Length                                                                                          | 2m, 5.8m, 6m, or as required.                                                                                                                                                                                                                                                           |                        |           |
| Surface                                                                                         | Black, peeled, polishing, bright, sand blast, hair line, etc.                                                                                                                                                                                                                           |                        |           |
| Price Term                                                                                      | Ex-work, FOB, CFR, CIF, etc.                                                                                                                                                                                                                                                            |                        |           |
| Export to                                                                                       | Singapore, Canada, Indonesia, Korea, UK, Thailand, Peru, Saudi Arabia,<br>Vietnam, Ukraine, Brazil, South Africa, etc.                                                                                                                                                                  |                        |           |
| Delivery Time                                                                                   | Standard size is in stock,prompt delivery or as order's quantity.                                                                                                                                                                                                                       |                        |           |
|                                                                                                 | Export standard package, bundled or be required. The inner size of container is below: 20ft GP: 5.9m(length) x 2.13m(width) x 2.18m(high)about 24-26CBM 40ft GP: 11.8m(length) x 2.13m(width) x 2.18m(high) about 54CBM 40ft HG: 11.8m(length) x 2.13m(width) x 2.72m(high) about 68CBM |                        |           |

Stainless steel Round bar

Stainless steel bright bar

Stainless steel square bar