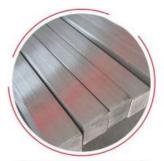

# Factory Offer 3mm 10mm 321 316L 304 420 430 Cold Rolede Stainless Steel **Bright square Bar Rods**

## **Product Specification**

. Type: Round, Square, Flat

• Product Name: Stainless Steel Square Bar Thickness: Customers' Requirements ASTM, AISI, JIS, DIN, GB Standard:

Tolerance:

• Processing Service: Welding, Punching, Cutting, Bending,

Stainless steel Round bar

Stainless steel bright bar

Stainless steel square bar