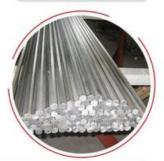

Stainless steel Round bar

Stainless steel bright bar

Stainless steel square bar